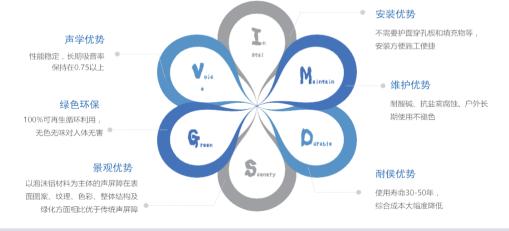

#### Advantages and features of foam aluminum used in architectural decoration

- 1.Class A fireproof;
- 2. With super sound absorption and noise reduction function;
- 3. Various models provide more room for designers to design in a diversified way;
- 4. The double-sided perforated light-transmitting board produces a variety of holes due to gas foaming, which refracts the optical fiber at multiple angles, producing rich and gorgeous brilliance when used for light transmission:
- 5.Lightweight and high-strength, easy to install, combined with professional design, can be used in indoor and outdoor high-rise buildings; No mold, no dirt, no discoloration for indoor applications,

and no need to wash in rainy areas outdoors;