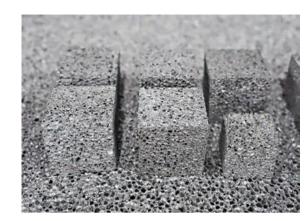

#### Third generation aluminum foam

泡沫铝板标准尺寸: 2400mmX1200mm

I PAGE 01

COMPANY PROFILE | 产品简介 产品介绍 | PRODUCT INTRODUCTION