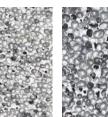

#### Translucent foam aluminum

泡沫铝板标准尺寸: 2000mmX1000mm

#### Third generation aluminum foam

泡沫铝板标准尺寸: 2400mmX1200mm

I PAGE 01

COMPANY PROFILE | 产品简介 产品介绍 | PRODUCT INTRODUCTION