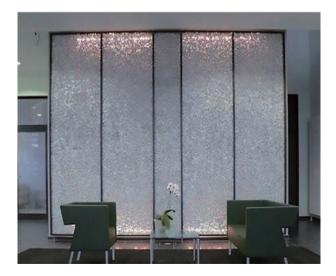

jng Joy City



Beijing Chengao Building



## Interior wall







I PAGE 07 PAGE 08 |

## **Suspended ceiling**





CaixaForum Sevillle

Beijng Joy City





Shenzhen International Art Exhibition Center





Shanghai Fuxing Plaza



Beijing Heshenghui Lelecha



I PAGE 09 PAGE 10 |

#### **Exterior wall**





**Suzhou ADIDAS Industrial Park** 



**China Shougang Museum** 



**Zhoujian Group** 



Taicang Yuezhang



| PAGE 11 PAGE 12 |

#### Exterior wall

#### PRADA FOUNDATION











PACEGa llery



Gemdale Jiangshan Yipin



PAGE 14 |

## Commercial space









#### HEYTEA Brand Space















PAGE 15

## Commercial space

















PAGE 17

## Office space











PAGE 19

## Light and foam aluminum

#### **HKUST Silicon Valley light transmission effect**











PAGE 22 |

### Aluminum furniture





























PAGE 24 |

## Factory











#### Installation plan

As an ultra-lightweight material, foam aluminum can be installed by gluing or using light steel keels. The construction process is convenient and the construction period is short. No mechanical lifting equipment is required for installation. Mechanical methods or direct screw connection and fixing

can be used, saving a lot of construction time. 泡沫铝收边示意图 泡沫铝胶粘安装方法 問題(Alt + A) ● 大面积内外墙安装方法(可选) 干挂→主龙骨→副龙骨→挂板 绝热嵌罐条 自攻钉结合胶粘→主龙骨→副龙骨→胶粘 胶粘→主龙骨→副龙骨→胶粘 自攻钉结合胶粘→贴板→自攻钉 ● 吊顶及小面积内墙安装方法可随意 设计胶粘、工字吊、磁吸。