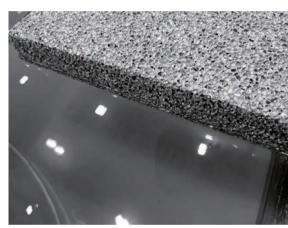

#### Microporous aluminum foam

泡沫铝板标准尺寸: 2000mmX1000mm

#### Translucent foam aluminum

泡沫铝板标准尺寸: 2000mmX1000mm

#### Third generation aluminum foam

泡沫铝板标准尺寸: 2400mmX1200mm

I PAGE 01

COMPANY PROFILE | 产品简介 产品介绍 | PRODUCT INTRODUCTION