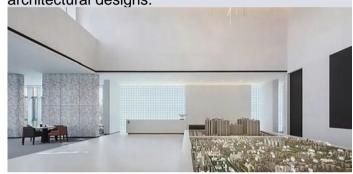

Foam aluminum is widely used in the field of architectural decoration. It has excellent properties such as sound absorption and noise reduction, fire retardant, green fireproof, lightweight, etc., and is also rich in architectural aesthetics. The all-metal foam aluminum design can show the unique texture and style of metal materials, and quickly lead the fashion trend of many modern architectural designs.