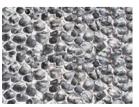

provide more room for designers to design in a diversified way;
- 4. The double-sided perforated light-transmitting board produces a variety of holes due to gas foaming, which refracts the optical fiber at multiple angles, producing rich and gorgeous brilliance when used for light transmission:
- 5.Lightweight and high-strength, easy to install, combined with professional design, can be used in indoor and outdoor high-rise buildings; No mold, no dirt, no discoloration for indoor applications,

and no need to wash in rainy areas outdoors;

#### Closed Cell Aluminum Foam

#### Hole diameter type







#### Microporous aluminum foam

泡沫铝板标准尺寸: 2000mmX1000mm







#### Translucent foam aluminum

泡沫铝板标准尺寸: 2000mmX1000mm







#### Third generation aluminum foam

泡沫铝板标准尺寸: 2400mmX1200mm









I PAGE 01

COMPANY PROFILE | 产品简介 产品介绍 | PRODUCT INTRODUCTION

## Twenty Most Potential New Materials



## 产品简介

## PRODUCT INTRODUCTION





Foamed aluminum is a new type of light metal material produced by aluminum alloy foaming technology. It has low density, high specific strength, and many excellent properties such as sound absorption and noise reduction, energy absorption and buffering, flame retardancy and explosion resistance. It can be widely used in military aerospace, rail transportation, shipbuilding and other fields.

Foam aluminum is widely used in the field of architectural decoration. It has excellent properties such as sound absorption and noise reduction, fire retardant, green fireproof, lightweight, etc., and is also rich in architectural aesthetics. The all-metal f