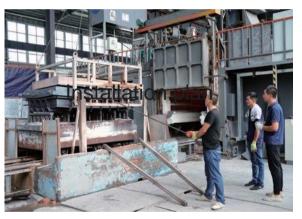

## Factory

#### Installation plan

As an ultra-lightweight material, foam aluminum can be installed by gluing or using light steel keels. The construction process is convenient and the construction period is short. No mechanical lifting equipment is required for installation. Mechanical methods or direct screw connection and fixing