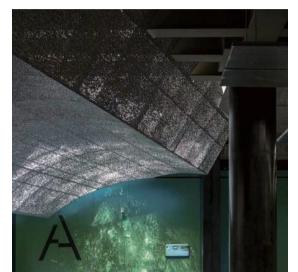

## Light and foam aluminum

#### **HKUST Silicon Valley light transmission effect**

PAGE 22 |